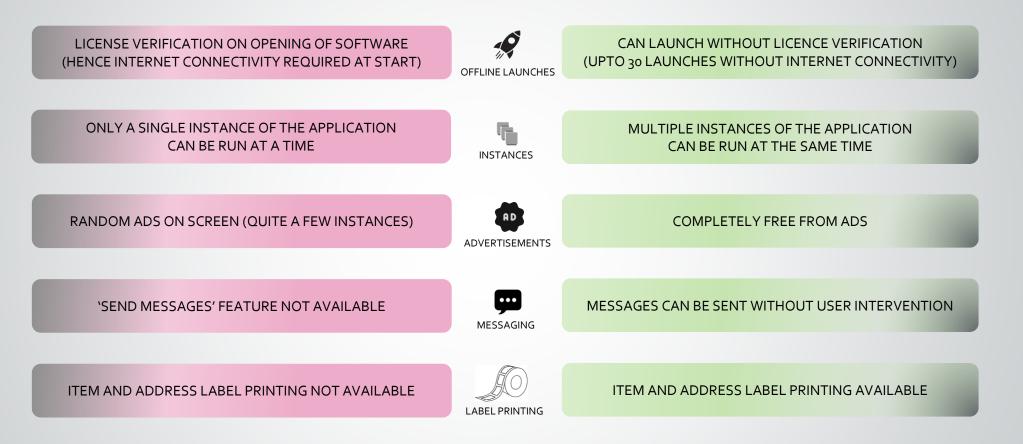

# LIMITATIONS ON RUNNING BILLING REGISTER WITH EXPIRED LICENSE

Disclaimer:

- If you run Billing Register without a Paid-License or when your license expires, it will keep running with added limitations on premium features.
- We reserve the rights to declare any feature being a premium feature or not, which may change from time to time without any prior notification and we cannot be held responsible for the same under any condition.