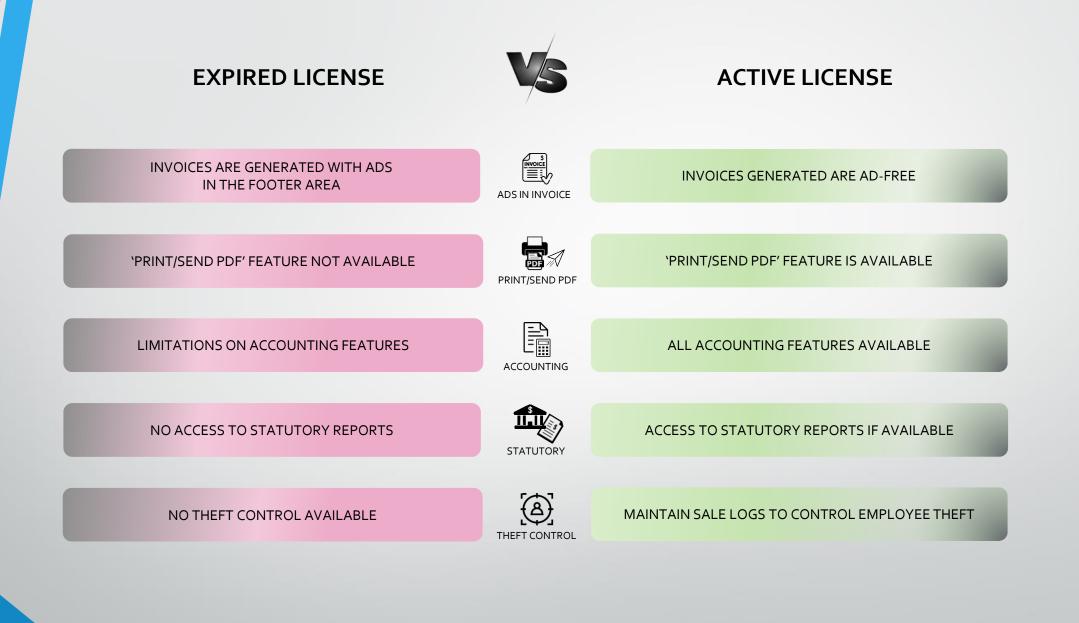

# LIMITATIONS ON RUNNING BILLING REGISTER WITH EXPIRED LICENSE

Disclaimer:

- If you run Billing Register without a Paid-License or when your license expires, it will keep running with added limitations on premium features.
- We reserve the rights to declare any feature being a premium feature or not, which may change from time to time without any prior notification and we cannot be held responsible for the same under any condition.